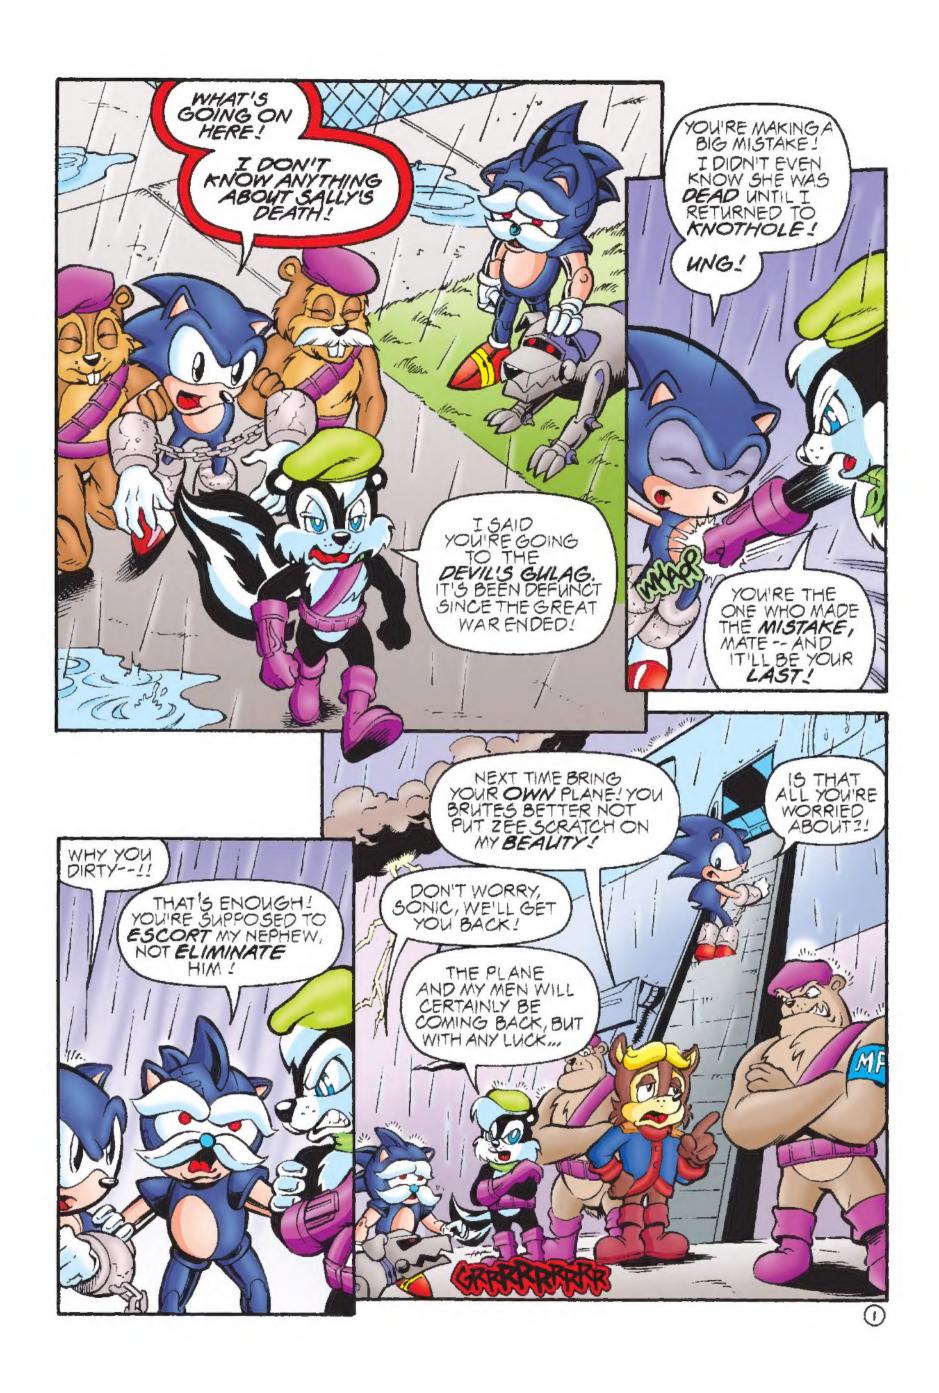

During their latest mission. Princess Sally Acorn met sudden tragedy. Returned to Knothole Village, she was pronounced DLAD. Almost as tragic was the revelation that she died at the hands of...

Somic The Hedgehog himself!

Pronouncing sentence, the hing condemned the "former" hero to a life of imprisonment. While it is clear that treachery and deceil abound, it is equally unclear who all the conspirators are of this swift injustice. While it is certain that the dark forces of Robotropolis are preparing their next move, it is equally uncertain whether our heroes will rally recreating the former glory of the once-gleaming city of Mobotropolis.